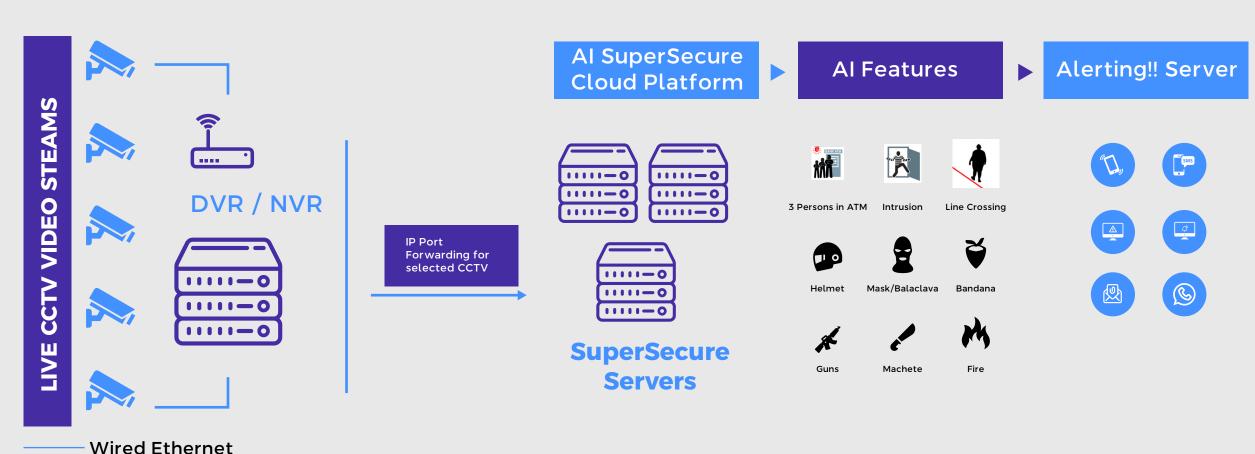

#### **SuperSecure Solutions**

**EDGE BASED** 



**SERVER BASED** 



**CLOUD BASED** 



We Provide "SuperSecure" a computer vision platform using advanced Artificial Intelligenc, and Deep Learning technologies to detect specific objects with high accuracy levels

# We add intelligence to CCTV Systems to Analyze. Enhace. Detect. Alert. Prevent

Potential threat detection and instant alerts by our proprietary algorithms









www.deepvisionai.in

## SuperSecure Functionality and Capability Overview







### **SuperSecure SaaS Soulution**



Wireless

#### **SuperSecure Saas Solution - Benefits**

Step 1 Step 2 Step 3

Register Log In Enable CCTV



Step 4









Account gets activated in 24Hrs based on the IP Port and Internet Bandwidth allocated



#### **SuperSecure Saas Solution - Benefits**



www.deepvisionai.in

#### **SuperSecure Saas Solution - License**

| License Model | Al Features | Number of CCTV |
|---------------|-------------|----------------|
|---------------|-------------|----------------|

Gold 12 1,2,4,6,8,12

Silver 8 1,2,4,6,8,12

Bronze 4 1,2,4,6,8,12

Flexible Duration for Monthly Subscription 3,6,12





#### **CONTACT**

Journalist Colony, Filmnagar Jubilee Hills, Hyd - 500 033. Telangana - INDIA

deepvisionai.in@gmail.com, info@deepvisionai.in 90526 04999, 90526 33 233