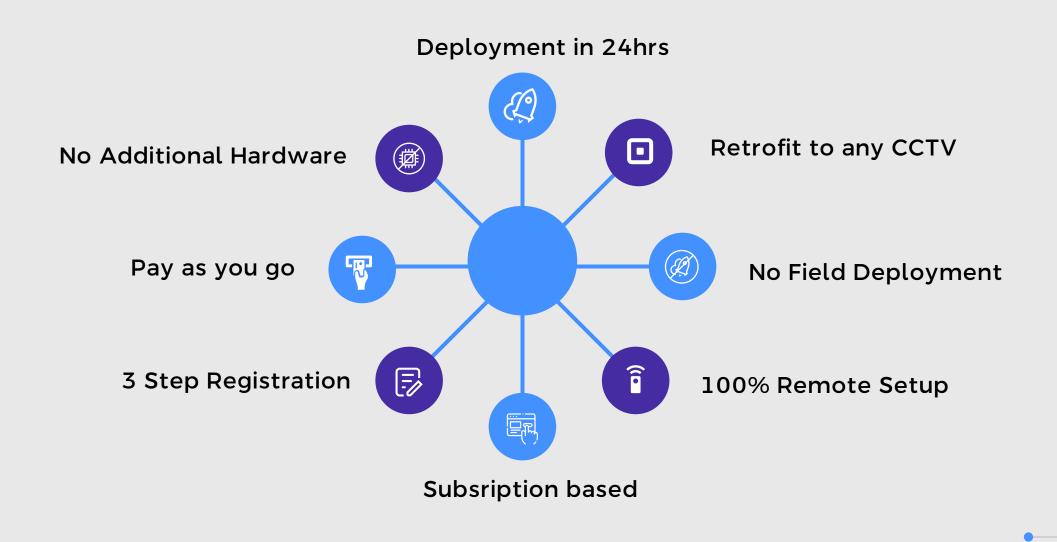

#### **SuperSecure Saas Solution - Benefits**

Step 1 Step 2 Step 3

Register Log In Enable CCTV

Step 4

Account gets activated in 24Hrs based on the IP Port and Internet Bandwidth allocated

#### **SuperSecure Saas Solution - Benefits**

www.deepvisionai.in