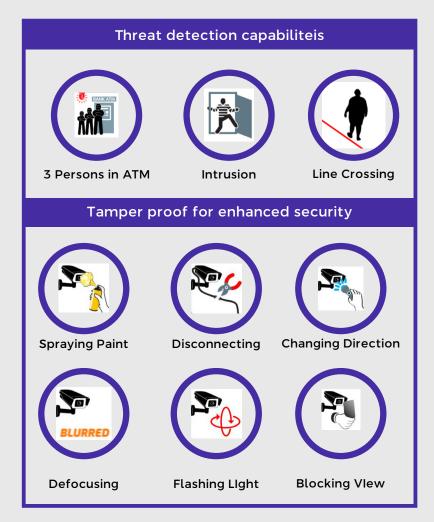

#### **SuperSecure Solutions**

**EDGE BASED** 



**SERVER BASED** 



**CLOUD BASED** 



We Provide "SuperSecure" a computer vision platform using advanced Artificial Intelligenc, and Deep Learning technologies to detect specific objects with high accuracy levels

# We add intelligence to CCTV Systems to Analyze. Enhace. Detect. Alert. Prevent

Potential threat detection and instant alerts by our proprietary algorithms









www.deepvisionai.in

## SuperSecure Functionality and Capability Overview







### **SuperSecure SaaS Soulution**



Wireless

#### **SuperSecure Saas Solution - Benefits**

Step 1 Step 2 Step 3

Register Log In Enable CCTV



Step 4









Account gets activated in 24Hrs based on the IP Port and Internet Bandwidth allocated



#### **SuperSecure Saas Solution - Benefits**



www.deepvisionai.in

#### **SuperSecure Saas Solution - License**

| License Model | Al Features | Number of CCTV |
|---------------|-------------|----------------|
|---------------|-------------|----------------|

Gold 12 1,2,4,6,8,12

Silver 8 1,2,4,6,8,12

Bronze 4 1,2,4,6,8,12

Flexible Duration for Monthly Subscription 3,6,12





#### **CONTACT**

Journalist Colony, Filmnagar Jubilee Hills, Hyd - 500 033. Telangana - INDIA

deepvisionai.in@gmail.com, info@deepvisionai.in 90526 04999,