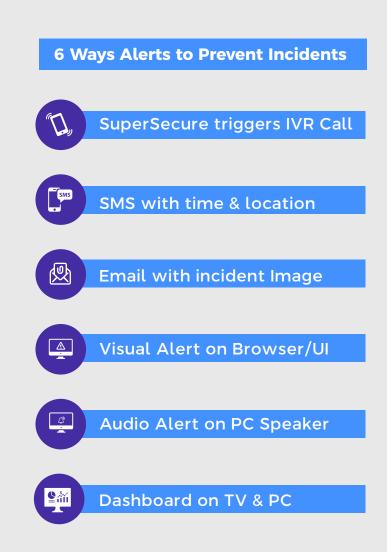

#### **SuperSecure Solutions**

**EDGE BASED** 



**SERVER BASED** 



**CLOUD BASED** 



We Provide "SuperSecure" a computer vision platform using advanced Artificial Intelligenc, and Deep Learning technologies to detect specific objects with high accuracy levels

# We add intelligence to CCTV Systems to Analyze. Enhace. Detect. Alert. Prevent

Potential threat detection and instant alerts by our proprietary algorithms









www.deepvisionai.in

## SuperSecure Functionality and Capability Overview







### **SuperSecure SaaS Soulution**



Wireless

#### **SuperSecure Saas Solution - Benefits**

Step 1 Step 2 Step 3

Register Log In Enable CCTV



Step 4









Account gets activated in 24Hrs based on the IP Port and Internet Bandwidth allocated



#### **SuperSecure Saas Solution - Benefits**



www.deepvisionai.in

#### **SuperSecure Saas Solution - License**

| License Model | Al Features | Number of CCTV |
|---------------|-------------|----------------|
|---------------|-------------|----------------|

Gold 12 1,2,4,6,8,12

Silver 8 1,2,4,6,8,12

Bronze 4 1,2,4,6,8,12

Flexible Duration for Monthly Subscription 3,6,12





#### **CONTACT**

Journalist Colony, Filmnagar Jubilee Hills, Hyd - 500 033. Telangana - INDIA

deepvisionai.in@gmail.com, info@deepvisionai.in 90526 04999, 9