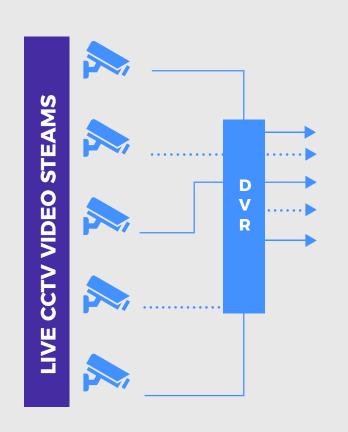

#### **SuperSecure Solutions**

**EDGE BASED** 



**SERVER BASED** 



**CLOUD BASED** 



We Provide "SuperSecure" a computer vision platform using advanced Artificial Intelligenc, and Deep Learning technologies to detect specific objects with high accuracy levels

# We add intelligence to CCTV Systems to Analyze. Enhace. Detect. Alert. Prevent

Potential threat detection and instant alerts by our proprietary algorithms









www.deepvisionai.in

## SuperSecure Functionality and Capability Overview







### **SuperSecure SaaS Soulution**



Wireless

#### **SuperSecure Saas Solution - Benefits**

Step 1 Step 2 Step 3

Register Log In Enable CCTV



Step 4









Account gets activated in 24Hrs based on the IP Port and Internet Bandwidth allocated



#### **SuperSecure Saas Solution - Benefits**



www.deepvisionai.in

#### **SuperSecure Saas Solution - License**

| License Model | Al Features | Number of CCTV |
|---------------|-------------|----------------|
|---------------|-------------|----------------|

Gold 12 1,2,4,6,8,12

Silver 8 1,2,4,6,8,12

Bronze 4 1,2,4,6,8,12

Flexible Duration for Monthly Subscription 3,6,12





#### **CONTACT**

Journalist Colony, Filmnagar Jubilee Hills, Hyd - 500 033. Telangana - INDIA

deepvisionai.in@gmail.com, info@deepvisionai.in 90526 0499